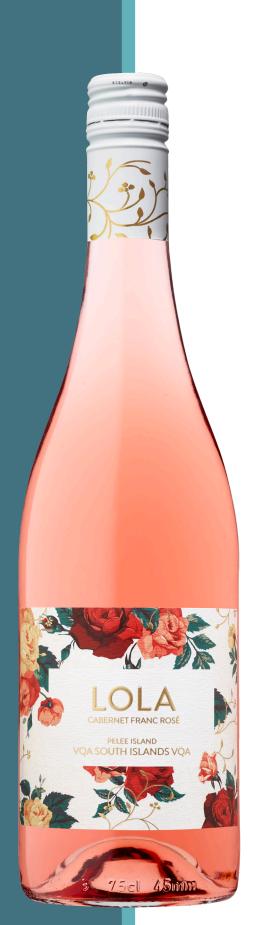

## LOLA Cabernet Franc Rosé

Product # 552497 • 750mL Bottle

## **Tasting Notes**

Elegant label and bottle shape with a luminous pink colouring, this wine has a stylish appearance which reflects its taste. The grape varietals benefit from the warm lake breeze of the Pelee Island coast, where they absorb a fragrance of wild flowers and wild strawberries. Serve chilled.