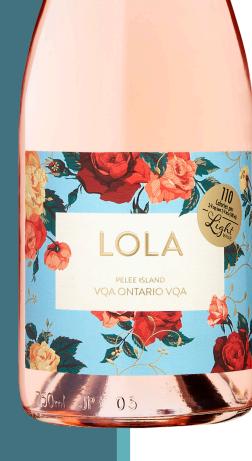

## LOLA Light Sparkling Rosé

Product # 321820 • 750mL Bottle

## **Tasting Notes**

Vibrant pink coral in colour, this lean and delicate sparkler dazzles with a nose of fresh strawberry and watermelon. Light in body with a refreshing mouth feel.

Pair with: Lola Light Rose is a delight with smoked salmon crostini or sweet and spicy popcorn